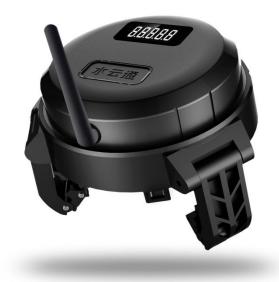

#### meter reading robot

- Install the meter reading robot, and bind it to the id of the water or gas meter.
- The robot takes pictures of the dial and uploads the pictures to our Cloud platform.

## For Industry

Size

102\*102\*60MM

**Diameter** 

> 80DN

**Power supply** 

Battery/External power supply

Mode of Data Collection

Camera reading

Mode of Transmission

2G/NB\_ioT/LoRa

**Battery** 

Lithium 8500mAh

Working Temperature

-50~80°C