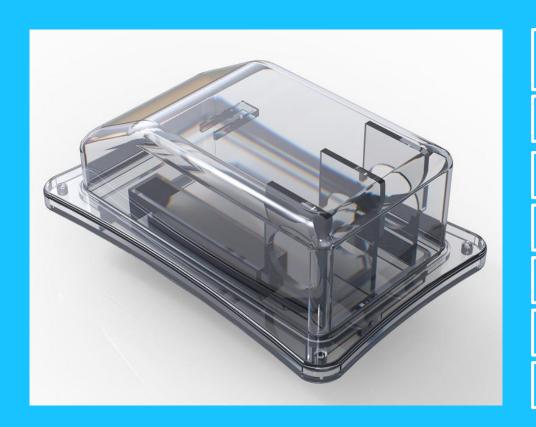

### For Household

Size

140\*90\*90MM

**Diameter** 

< 80DN

**Power supply** 

Baterry

**Mode of Data Collection** 

Camera reading

Mode of Transmission

2G/NB\_ioT/LoRa

**Battery** 

Lithium 8500mAh

Working Temperature

-50~80°C