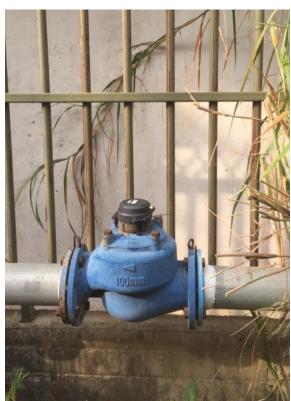

ers, save labor cost and time for installation 02

adapt to various meters and environment

03

Al identification's accuracy up to 99.8%

04

convenient to read and share data



## Advantage -separate design

- No need to transform the original meter, no need to cut off water supply when installing
- Save time and labor cost of installation
- Easy to maintain



## Advantage

-AI identification

- Identification accuracy is up to 99.8%
- Identify more than 100 kindsof meters



## Advantage -multiple data applications

- PC application platforms
- Mobile Wechat mini program
- Terminal users may conveniently read shared data.



Advantage

—Reading through camera

 Using macro camera to take pictures and recognizing various water and gas meters

## Cases







## Cases







## Cases