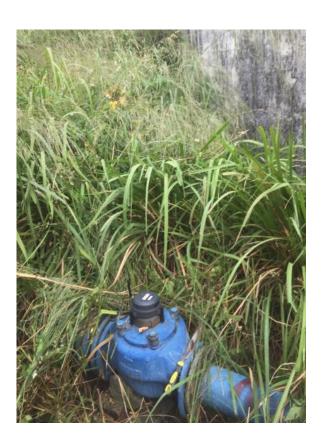

s, save labor cost and time for installation 02

adapt to various meters and environment

03

Al identification's accuracy up to 99.8%

04

convenient to read and share data



## Advantage -separate design

- No need to transform the original meter, no need to cut off water supply when installing
- Save time and labor cost of installation
- Easy to maintain



## Advantage

-AI identification

- Identification accuracy is up to 99.8%
- Identify more than 100 kindsof meters



## Advantage -multiple data applications

- PC application platforms
- Mobile Wechat mini program
- Terminal users may conveniently read shared data.



Advantage

—Reading through camera

 Using macro camera to take pictures and recognizing various water and gas meters

## Cases







## Cases







## Cases