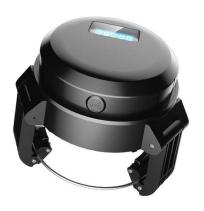

#### meter reading robot

- Install the meter reading robot, and bind it to the id of the water or gas meter.
- The robot takes pictures of the dial and uploads the pictures to our Cloud platform.