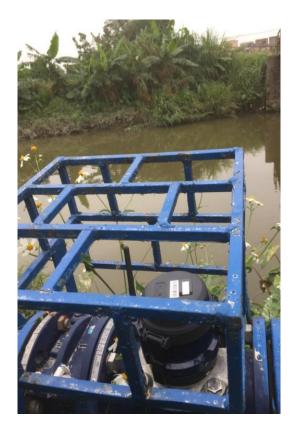

eters, save labor cost and time for installation 02

adapt to various meters and environment

03

Al identification's accuracy up to 99.8%

04

convenient to read and share data



## Advantage -separate design

- No need to transform the original meter, no need to cut off water supply when installing
- Save time and labor cost of installation
- Easy to maintain



## Advantage

-AI identification

- Identification accuracy is up to 99.8%
- Identify more than 100 kindsof meters



## Advantage -multiple data applications

- PC application platforms
- Mobile Wechat mini program
- Terminal users may conveniently read shared data.



Advantage

—Reading through camera

 Using macro camera to take pictures and recognizing various water and gas meters

## Cases







## Cases







## Cases