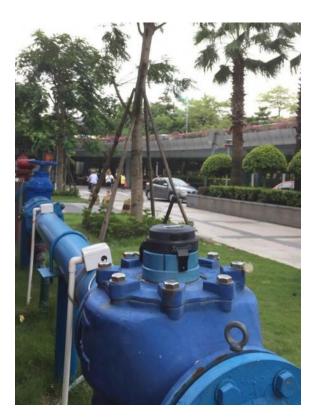

to transform the original meters, save labor cost and time for installation 02

adapt to various meters and environment

03

Al identification's accuracy up to 99.8%

04

convenient to read and share data



## Advantage -separate design

- No need to transform the original meter, no need to cut off water supply when installing
- Save time and labor cost of installation
- Easy to maintain



## Advantage

-AI identification

- Identification accuracy is up to 99.8%
- Identify more than 100 kindsof meters



## Advantage -multiple data applications

- PC application platforms
- Mobile Wechat mini program
- Terminal users may conveniently read shared data.



Advantage

—Reading through camera

 Using macro camera to take pictures and recognizing various water and gas meters

## Cases







## Cases







## Cases