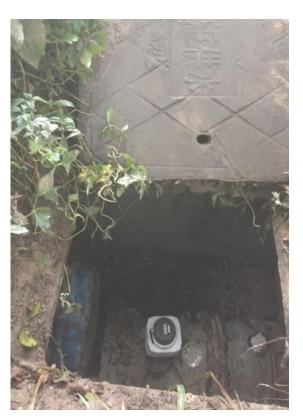

ed to transform the original meters, save labor cost and time for installation 02

adapt to various meters and environment

03

Al identification's accuracy up to 99.8%

04

convenient to read and share data



## Advantage -separate design

- No need to transform the original meter, no need to cut off water supply when installing
- Save time and labor cost of installation
- Easy to maintain



## Advantage

-AI identification

- Identification accuracy is up to 99.8%
- Identify more than 100 kindsof meters



## Advantage -multiple data applications

- PC application platforms
- Mobile Wechat mini program
- Terminal users may conveniently read shared data.



Advantage

—Reading through camera

 Using macro camera to take pictures and recognizing various water and gas meters

## Cases







## Cases







## Cases