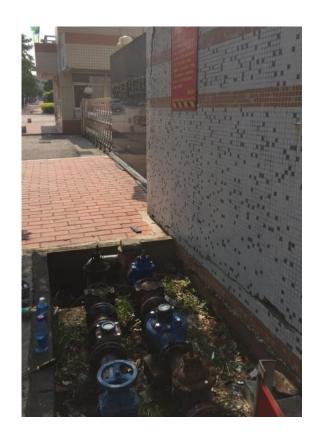

m the original meters, save labor cost and time for installation 02

adapt to various meters and environment

03

Al identification's accuracy up to 99.8%

04

convenient to read and share data



## Advantage -separate design

- No need to transform the original meter, no need to cut off water supply when installing
- Save time and labor cost of installation
- Easy to maintain



## Advantage

-AI identification

- Identification accuracy is up to 99.8%
- Identify more than 100 kindsof meters



## Advantage -multiple data applications

- PC application platforms
- Mobile Wechat mini program
- Terminal users may conveniently read shared data.



Advantage

—Reading through camera

 Using macro camera to take pictures and recognizing various water and gas meters

## Cases







## Cases







## Cases