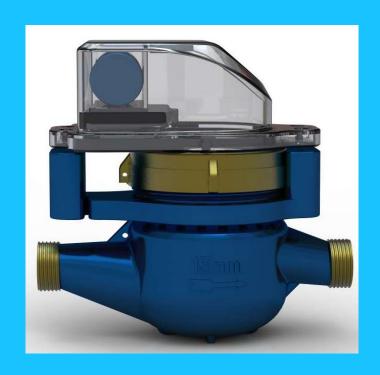

## INTELLIGENT METER READING

CHANGE WATER SERVICE

The launch of meter reading robot brings an intelligent evolution to old water meters.

This product designed for water supply companies overturns the traditional modes of meter reading. It combines high technologies such as intelligent identification, Cloud Computing and Internet of Things. It is a historical breakthrough from manual meter reading to intelligent meter reading.

## Advantage -separate design

- No need to transform the original meter, no need to cut off water supply when installing
- Save time and labor cost of installation
- Easy to maintain