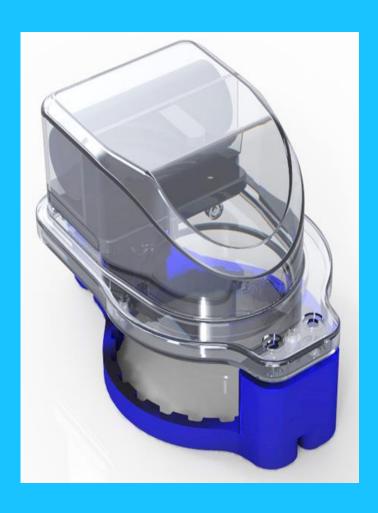

#### meter reading robot

- Install the meter reading robot, and bind it to the id of the water or gas meter.
- The robot takes pictures of the dial and uploads the pictures to our Cloud platform.

## For Industry

Size

102\*102\*60MM

**Diameter** 

> 80DN

**Power supply** 

Battery/External power supply

Mode of Data Collection