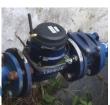

#### meter reading robot

- Install the meter reading robot, and bind it to the id of the water or gas meter.
- The robot takes pictures of the dial and uploads the pictures to our Cloud platform.

## Advantage -separate design

- No need to transform the original meter, no need to cut off water supply when installing
- Save time and labor cost of installation
- Easy to maintain