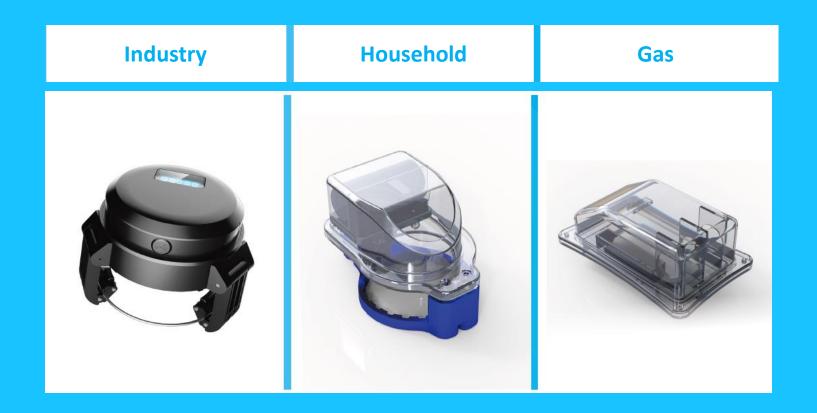

## **Three Main Products**

## For Industry

Size

102\*102\*60MM

**Diameter** 

> 80DN

**Power supply** 

Battery/External power supply

Mode of Data Collection

### For Household

Size

140\*90\*90MM

**Diameter** 

< 80DN

**Power supply** 

Baterry

**Mode of Data Collection** 

### For Gas

Size

172\*109\*85MM

**Power supply** 

**Battery** 

Mode of Data Collection

Camera reading

Mode of Transmission