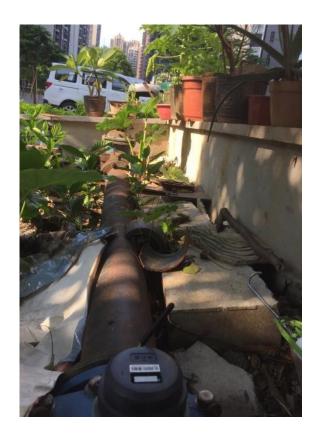

e original meters, save labor cost and time for installation 02

adapt to various meters and environment

03

Al identification's accuracy up to 99.8%

04

convenient to read and share data



## Advantage -separate design

- No need to transform the original meter, no need to cut off water supply when installing
- Save time and labor cost of installation
- Easy to maintain



## Advantage

-AI identification

- Identification accuracy is up to 99.8%
- Identify more than 100 kindsof meters



## Advantage -multiple data applications

- PC application platforms
- Mobile Wechat mini program
- Terminal users may conveniently read shared data.



Advantage

—Reading through camera

 Using macro camera to take pictures and recognizing various water and gas meters

## Cases







## Cases







## Cases