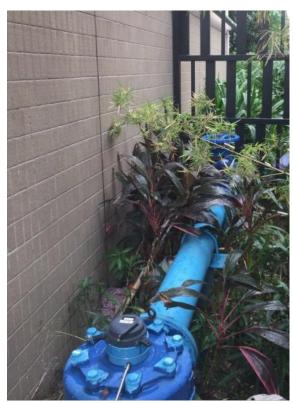

the original meters, save labor cost and time for installation 02

adapt to various meters and environment

03

Al identification's accuracy up to 99.8%

04

convenient to read and share data



## Advantage -separate design

- No need to transform the original meter, no need to cut off water supply when installing
- Save time and labor cost of installation
- Easy to maintain



## Advantage

-AI identification

- Identification accuracy is up to 99.8%
- Identify more than 100 kindsof meters



## Advantage -multiple data applications

- PC application platforms
- Mobile Wechat mini program
- Terminal users may conveniently read shared data.



Advantage

—Reading through camera

 Using macro camera to take pictures and recognizing various water and gas meters

## Cases







## Cases







## Cases