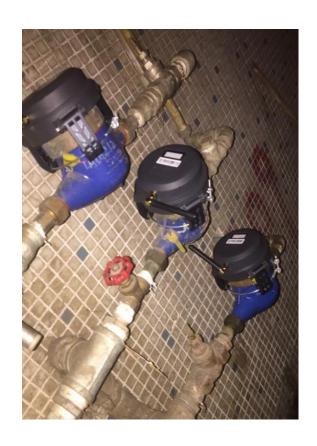

need to transform the original meters, save labor cost and time for installation 02

adapt to various meters and environment

03

Al identification's accuracy up to 99.8%

04

convenient to read and share data



## Advantage -separate design

- No need to transform the original meter, no need to cut off water supply when installing
- Save time and labor cost of installation
- Easy to maintain



## Advantage

-AI identification

- Identification accuracy is up to 99.8%
- Identify more than 100 kindsof meters



## Advantage -multiple data applications

- PC application platforms
- Mobile Wechat mini program
- Terminal users may conveniently read shared data.



Advantage

—Reading through camera

 Using macro camera to take pictures and recognizing various water and gas meters

## Cases







## Cases







## Cases